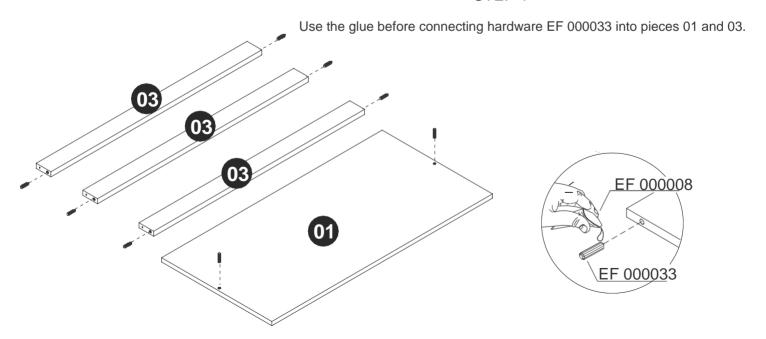

### HARDWARE INCLUDED IN BOX 01

EF 000033 x 8

EF 000008 X 1

EF 000113 X 4

EF 000745 - 4

CHALK x 1

EF 000741 - 1