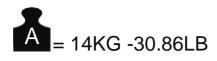

# **Weight Capacity**

STEP 1

Connect pieces 02 and 03 using hardware EF 000132.

EF 000132

STEP 4