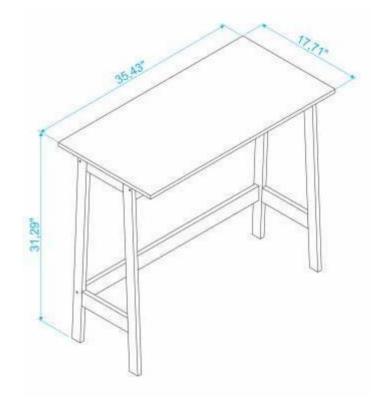

### **Dimensions and tools**

Dimensions:

W: 35.43 H: 31.29 D: 17.71 inches

W: 535 H: 735 D: 350 mm

You may need help to assembly easier.

To improve assembly, use an eletronic screwdriver.