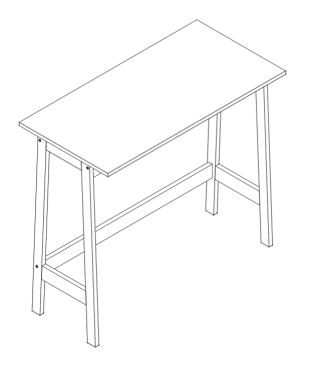

# **Identifying parts**

| PART | DESCRIPTION | QTY |
|------|-------------|-----|
| 01   | TOP         | 1   |
| 02   | FEET        | 2   |
| 03   | TRAVERSE    | 3   |