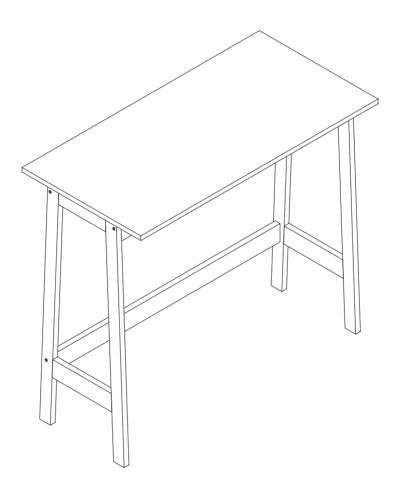

### **Dimensions and tools**

Dimensions:

W: 35.43 H: 31.29 D: 17.71 inches

W: 535 H: 735 D: 350 mm

You may need help to assembly easier.

To improve assembly, use an eletronic screwdriver.

# **Identifying parts**

| PART | DESCRIPTION | QTY |
|------|-------------|-----|
| 01   | TOP         | 1   |
| 02   | FEET        | 2   |
| 03   | TRAVERSE    | 3   |