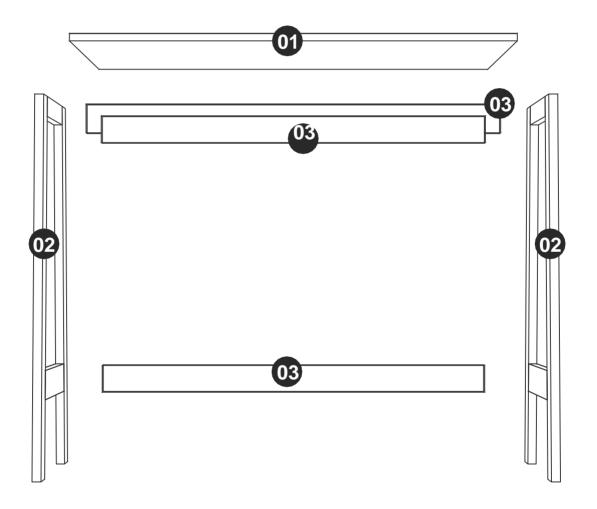

# **Identifying parts**

| PART | DESCRIPTION | QTY |
|------|-------------|-----|
| 01   | TOP         | 1   |
| 02   | FEET        | 2   |
| 03   | TRAVERSE    | 3   |