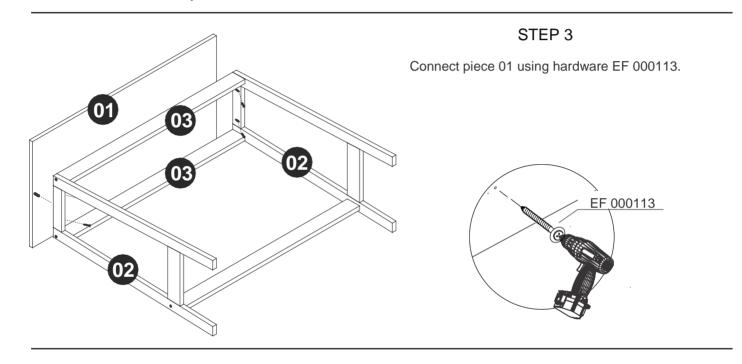

arts during the assembly process.



## **Cleaning**

Slight dampened cloth and after a dry cloth, do not use chemicals or abrasives.



USE ALCOHOL ONLY TO REMOVE PART NUMBERS AFTER ASSEMBL



### **Dimensions and tools**

Dimensions:

W: 35.43 H: 31.29 D: 17.71 inches

W: 535 H: 735 D: 350 mm





You may need help to assembly easier.



To improve assembly, use an eletronic screwdriver.

# **Identifying parts**

| PART | DESCRIPTION | QTY |
|------|-------------|-----|
| 01   | TOP         | 1   |
| 02   | FEET        | 2   |
| 03   | TRAVERSE    | 3   |



### HARDWARE INCLUDED IN BOX 01











EF 000033 x 8

EF 000008 X 1

EF 000113 X 4

EF 000745 - 4





CHALK x 1

EF 000741 - 1

# **Weight Capacity**





STEP 1



Connect pieces 02 and 03 using hardware EF 000132.

EF 000132







STEP 4