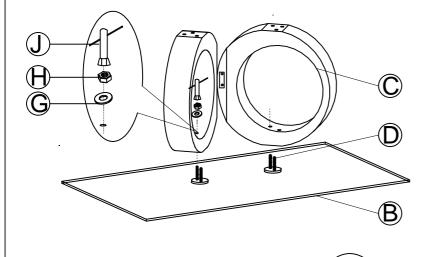

## PART LIST:

| No. | Description     | Diagram    | Quantity |
|-----|-----------------|------------|----------|
| Α   | Table base      |            | 1        |
| В   | Table glass top |            | 1        |
| С   | Table column    | <b>0</b> 0 | 2        |

## **HARDWARE LIST:**

| No. | Description   | Diagram | Size      | Quantity |
|-----|---------------|---------|-----------|----------|
| D   | Stud          |         | M8 x 90mm | 4        |
| Е   | Bolt          | 9       | M8 x 40mm | 6        |
| F   | Flat washer   | 0       | Ø20 x 2mm | 6        |
| G   | Flat washer   | 0       | Ø25 x 2mm | 4        |
| Н   | Nut           |         | M8        | 4        |
| ı   | Allen key     |         | 5#        | 1        |
| J   | socket wrench | F       | 14#       | 1        |