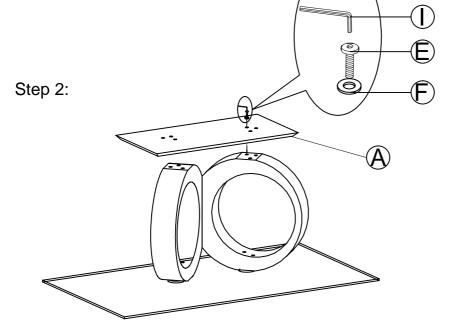

## PART LIST:

| No. | Description     | Diagram    | Quantity |
|-----|-----------------|------------|----------|
| Α   | Table base      |            | 1        |
| В   | Table glass top |            | 1        |
| С   | Table column    | <b>0</b> 0 | 2        |

## **HARDWARE LIST:**

| No. | Description   | Diagram | Size      | Quantity |
|-----|---------------|---------|-----------|----------|
| D   | Stud          |         | M8 x 90mm | 4        |
| Е   | Bolt          | 9       | M8 x 40mm | 6        |
| F   | Flat washer   | 0       | Ø20 x 2mm | 6        |
| G   | Flat washer   | 0       | Ø25 x 2mm | 4        |
| Н   | Nut           |         | M8        | 4        |
| ı   | Allen key     |         | 5#        | 1        |
| J   | socket wrench | F       | 14#       | 1        |