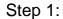

## **HARDWARE LIST:**

| No. | Description   | Diagram | Size      | Quantity |
|-----|---------------|---------|-----------|----------|
| D   | Stud          |         | M8 x 90mm | 4        |
| Е   | Bolt          | 9       | M8 x 40mm | 6        |
| F   | Flat washer   | 0       | Ø20 x 2mm | 6        |
| G   | Flat washer   | 0       | Ø25 x 2mm | 4        |
| Н   | Nut           |         | M8        | 4        |
| ı   | Allen key     |         | 5#        | 1        |
| J   | socket wrench | F       | 14#       | 1        |