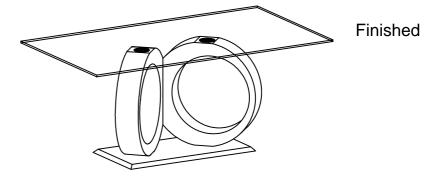

PART LIST:

| No. | Description     | Diagram    | Quantity |
|-----|-----------------|------------|----------|
| Α   | Table base      |            | 1        |
| В   | Table glass top |            | 1        |
| С   | Table column    | <b>0</b> 0 | 2        |

## **HARDWARE LIST:**

| No. | Description   | Diagram | Size      | Quantity |
|-----|---------------|---------|-----------|----------|
| D   | Stud          |         | M8 x 90mm | 4        |
| Е   | Bolt          | 9       | M8 x 40mm | 6        |
| F   | Flat washer   | 0       | Ø20 x 2mm | 6        |
| G   | Flat washer   | 0       | Ø25 x 2mm | 4        |
| Н   | Nut           |         | M8        | 4        |
| ı   | Allen key     |         | 5#        | 1        |
| J   | socket wrench | F       | 14#       | 1        |



Made In China