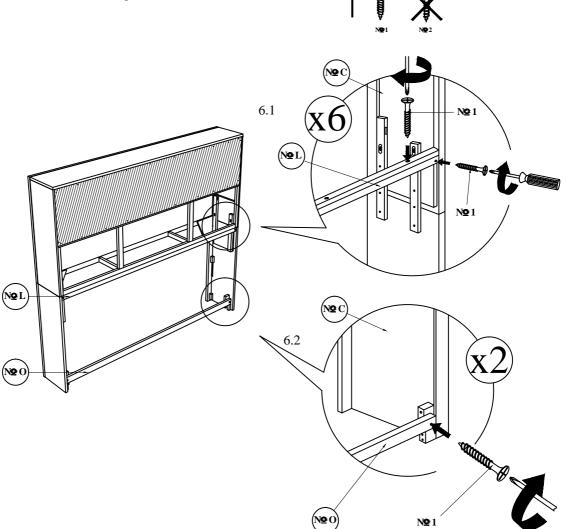

Attach Headboard Back Support (L) & (O) as picture shown. Tighten the CSK screw (1) using a screw driver. (Not included)

STEP 09  $\label{eq:continuous} Attach \ Support \ Leg\ (G) \ \ to \ the \ Footboard \ Drawer \ Frame\ (J). \ Insert \ Spring \\ Washer\ (12)\ , \ Flat\ Washer\ (13)\ , \ \& \ tighten\ JCBC\ (10)\ using \qquad an \ Allen\ Key(15).$ 