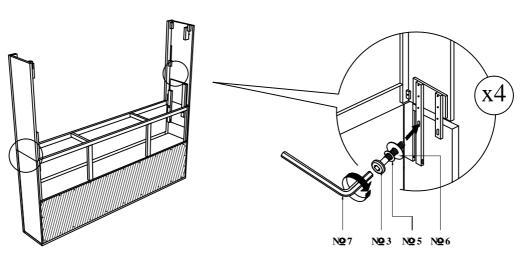

STEP 03

STEP **01** 

Insert Spring washer (5), Flat Washer (6), tighten JCBC bolt (3) by using an Allen Key (7).

Box 1: NQ 3 + NQ 5 + NQ 6 + NQ 7

Insert Spring washer (5), Flat Washer (6), tighten JCBC bolt (4) by using an Allen Key (7).

Box 1: N24 + N25 + N26 + N27

Headboard Assembly Installation

Attach and tighten the triangle Support Panel (D) to the Headboard and tighten the Panhead screw (2) using screw driver . (Not included)

Box 1 : No D + No 2