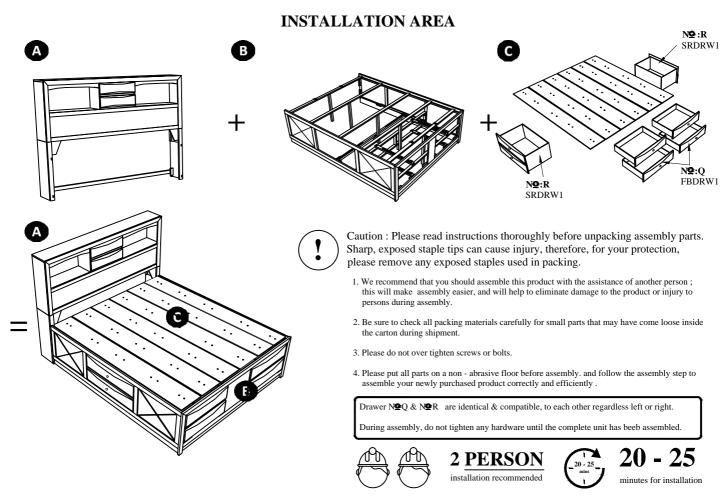

### Assembly Installation Guide

### DESCRIPTION:

Headboard Footboard Side Rails Slat & Support Legs Storage Drawers

### Box of Parts & Hardware

Drawer 2 x 2

Handle x8

Screw Handle x 4

Nº 18 Truss Head M. Screw Handle x 4

Headboard Assembly Installation

Rotate the Headboard (A) down and turn to back.

Box 1: NoA