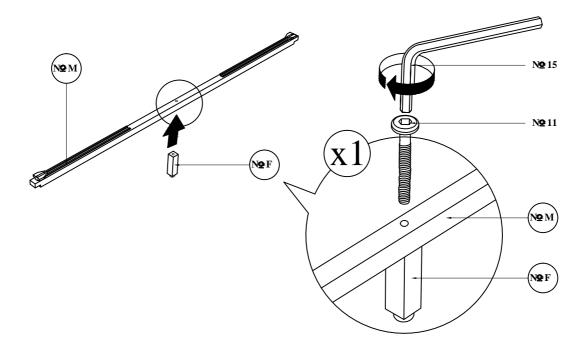

STEP 13

Attach Support Leg 2 (F) to the Drawer support Rail (M). Tighten JCBC Bolt (11) using an Allen Key (15)

Box 1: No F

Box 2: NQM + NQ11 + N 15

Footboard Structure Assembly Installation

STEP 14 Attach Drawer Support Rail (M) to the Side Rail (H) using CSK Screw (8) and tighten with Screw Driver. ( Not included)