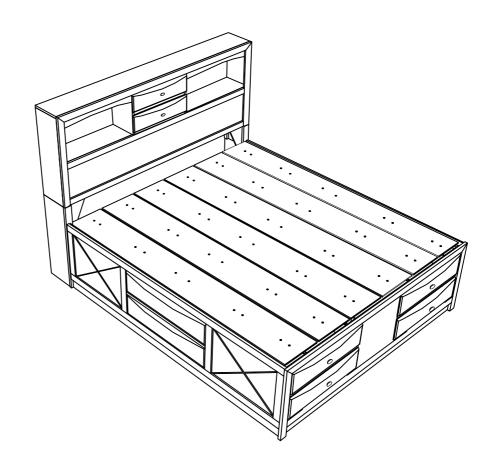

# Linda Storage Bed

### DESCRIPTION:

Headboard Footboard Side Rails Slat & Support Legs Storage Drawers