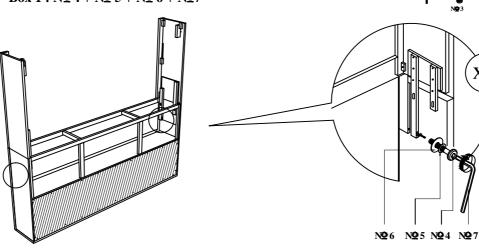

Box 1: N24 + N25 + N26 + N27

Headboard Assembly Installation

Attach and tighten the triangle Support Panel (D) to the Headboard and tighten the Panhead screw (2) using screw driver . (Not included)

Box 1 : No D + No 2

Attach Headboard Back Support (L) & (O) as picture shown. Tighten the CSK screw (1) using a screw driver. (Not included)

STEP 09  $\label{eq:continuous} Attach \ Support \ Leg\ (G) \ \ to \ the \ Footboard \ Drawer \ Frame\ (J). \ Insert \ Spring \\ Washer\ (12)\ , \ Flat\ Washer\ (13)\ , \ \& \ tighten\ JCBC\ (10)\ using \qquad an \ Allen\ Key(15).$ 