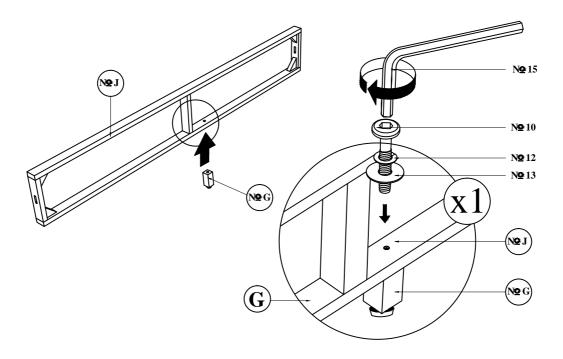

Attach Headboard Back Support (L) & (O) as picture shown. Tighten the CSK screw (1) using a screw driver. (Not included)

STEP 09  $\label{eq:continuous} Attach \ Support \ Leg\ (G) \ \ to \ the \ Footboard \ Drawer \ Frame\ (J). \ Insert \ Spring \\ Washer\ (12)\ , \ Flat\ Washer\ (13)\ , \ \& \ tighten\ JCBC\ (10)\ using \qquad an \ Allen\ Key(15).$ 

Box 1: No G

Box 2 : NQ J + NQ 10 + NQ 12 + NQ 13 + NQ 15

Structure Assembly Installation

STEP 10 Attach the Footboard Drawer Frame (J) to the Side Rail (H). Insert Spring Washer (12), Flat Washer (13), tighten JCBC (10) using Allen Key (15).