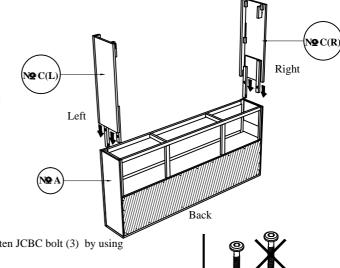

### Box of Headboard & Footboard

Nº A

Headboard x 1

**№** C(L)

Headboard Leg (L) x 1

Drawer Support Rail 2 x 20 x 40 x 633mm

255 x 1420 x 1997 mm

 $N \subseteq C(R)$ 

NºB

Footboard x 1

42 x 570 x 1995mm

Headboard Leg (R) x 1

Nº₽F

Support Leg 2 x 1

Nº A1

Headboard Drawer x 2

NQD

Triangle Support Panel  $\mathbf{x} \ \mathbf{2}$ -9 x 200 x 200

NºG

Support Leg 3 x 1 30 x 30 x 107mm

### Box of Parts & Hardware

Drawer 2 x 2

Handle x8

Screw Handle x 4

Nº 18 Truss Head M. Screw Handle x 4

Headboard Assembly Installation

Rotate the Headboard (A) down and turn to back.

Box 1: NoA