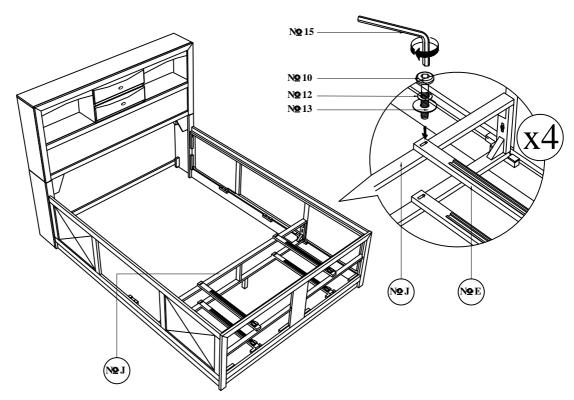

Attach Headboard Back Support (L) & (O) as picture shown. Tighten the CSK screw (1) using a screw driver. (Not included)

STEP 09  $\label{eq:continuous} Attach \ Support \ Leg\ (G) \ \ to \ the \ Footboard \ Drawer \ Frame\ (J). \ Insert \ Spring \\ Washer\ (12)\ , \ Flat\ Washer\ (13)\ , \ \& \ tighten\ JCBC\ (10)\ using \qquad an \ Allen\ Key(15).$ 

Box 1: No G

Box 2 : NQ J + NQ 10 + NQ 12 + NQ 13 + NQ 15

Structure Assembly Installation

STEP 10 Attach the Footboard Drawer Frame (J) to the Side Rail (H). Insert Spring Washer (12), Flat Washer (13), tighten JCBC (10) using Allen Key (15).

Box 2: NQ 10 + NQ 12 + NQ 13 + NQ 15

STEP 111

Attach the Drawer Support Rail (E) to the Footboard (B) using CSK Screw (8) and tighten with Screw Driver. ( Not included)

Footboard Structure Assembly Installation

STEP 12 Attach the Drawer Support Rail (E) to the Footboard Drawer Frame (J). Insert Spring Washer (12), Flat Washer (13) & tighten JCBC Bolt (10) using an Allen Key (15).

Box 2: N = 10 + N = 12 + N = 13 + N = 15