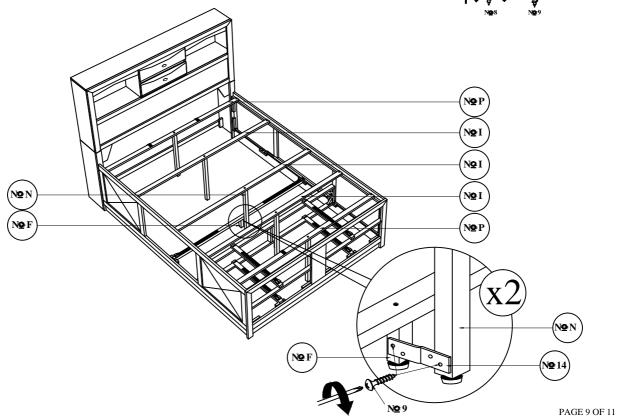

Footboard Structure Assembly Installation

STEP 16

Attach Z-Bracket (14) to the Bed Slat Support (N) and Support Leg 2 (F). Use Panhead Screw (9) and tighten with Screw Driver. ( Not included)

Box 2 : No 9 + No 14