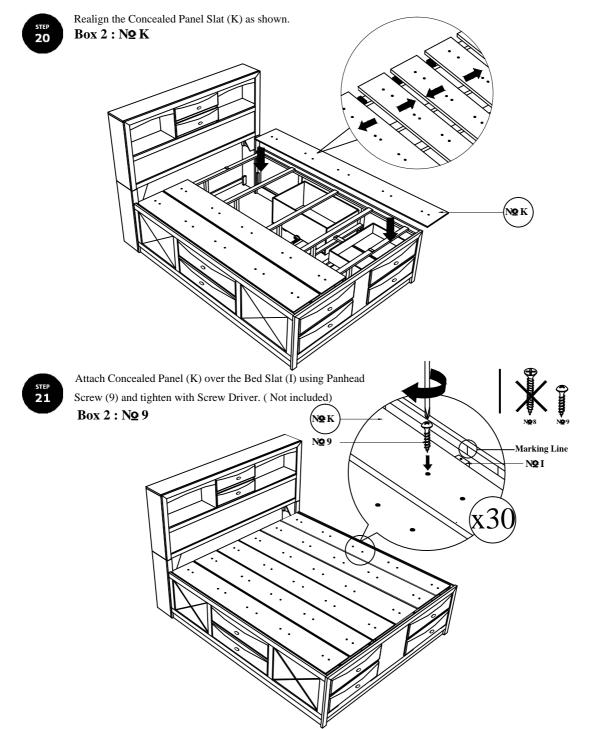

Box 3: NQ 16 + NQ 17 + NQ 18

19

Attention! Screw on this markings on concealed panel slat (K).

Conceal Panel & Drawer Assembly Installation