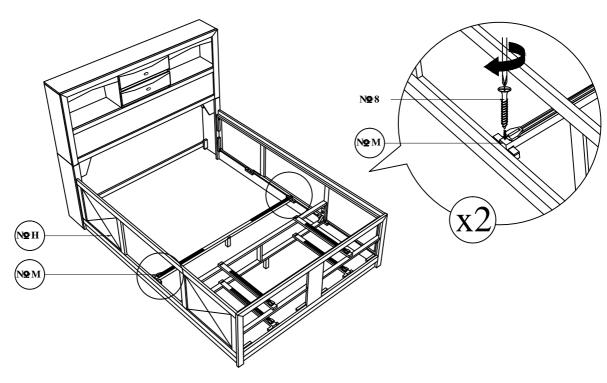

STEP 13

Attach Support Leg 2 (F) to the Drawer support Rail (M). Tighten JCBC Bolt (11) using an Allen Key (15)

Box 1: No F

Box 2: NQM + NQ11 + N 15

Footboard Structure Assembly Installation

STEP 14 Attach Drawer Support Rail (M) to the Side Rail (H) using CSK Screw (8) and tighten with Screw Driver. ( Not included)

Box 2 : Nº 8

STEP 15

Attach Bed Slat (I) & (P) to the Bed Slat Support (N) . Tighten JCBC Bolt (11) using an Allen Key (15). ( Loosen and tighten the Adjuster to stability of bed)

Box 2 : NQI + NQN + NQO + NQP + NQ11 + NQ15