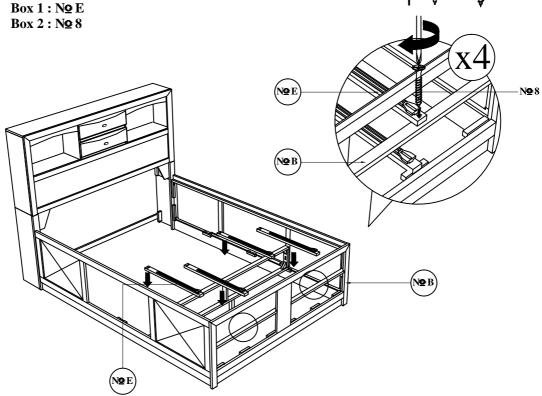

Box 2: NQ 10 + NQ 12 + NQ 13 + NQ 15

STEP 111

Attach the Drawer Support Rail (E) to the Footboard (B) using CSK Screw (8) and tighten with Screw Driver. ( Not included)

Footboard Structure Assembly Installation

STEP 12 Attach the Drawer Support Rail (E) to the Footboard Drawer Frame (J). Insert Spring Washer (12), Flat Washer (13) & tighten JCBC Bolt (10) using an Allen Key (15).

Box 2: N = 10 + N = 12 + N = 13 + N = 15