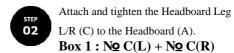

STEP 03

STEP **01** 

Insert Spring washer (5), Flat Washer (6), tighten JCBC bolt (3) by using an Allen Key (7).

Box 1: NQ 3 + NQ 5 + NQ 6 + NQ 7

Insert Spring washer (5), Flat Washer (6), tighten JCBC bolt (4) by using an Allen Key (7).

Box 1: N24 + N25 + N26 + N27

Headboard Assembly Installation

Attach and tighten the triangle Support Panel (D) to the Headboard and tighten the Panhead screw (2) using screw driver . (Not included)

Box 1 : No D + No 2