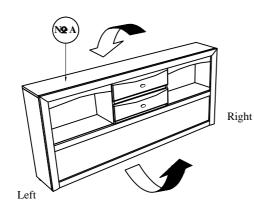

### Box of Parts & Hardware

Drawer 2 x 2

Handle x8

Screw Handle x 4

Nº 18 Truss Head M. Screw Handle x 4

Headboard Assembly Installation

Rotate the Headboard (A) down and turn to back.

Box 1: NoA