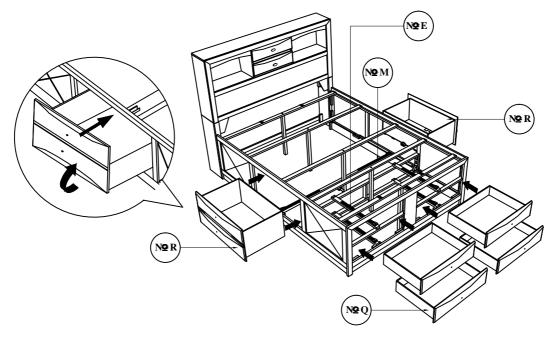

C

STEP 17

Slide Drawer - 2 (R) into position over Draer Support Rail -1 (M). Then slide Drawer - 1 (Q) into position over Drawer Support Rail - 2 (E). Adjust the adjuster for alignment of drawer box.

Box  $3: \mathbb{N} Q + \mathbb{N} Q R$ 

Panel & Drawer Assembly Installation

STEP 18 Install the handle (16) in the front or drawer (R). Tighten the Handle Screw (18) using Screw Driver. (Not included)

Install the Handle (16) in front of drawer (Q). Tighten the Handle Screw (17) using Screw Driver. (Not included)

Box 3: NQ 16 + NQ 17 + NQ 18

19

Attention! Screw on this markings on concealed panel slat (K).

Conceal Panel & Drawer Assembly Installation