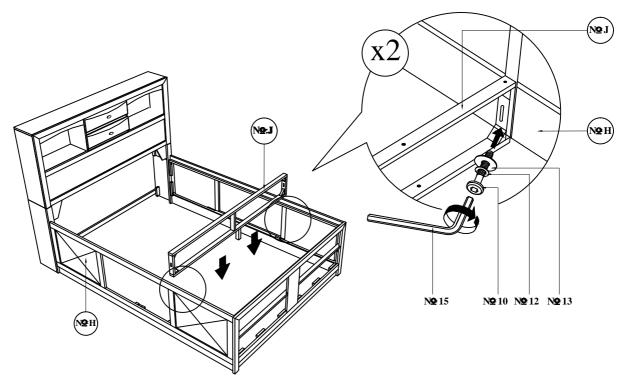

Attach Headboard Back Support (L) & (O) as picture shown. Tighten the CSK screw (1) using a screw driver. (Not included)

STEP 09  $\label{eq:continuous} Attach \ Support \ Leg\ (G) \ \ to \ the \ Footboard \ Drawer \ Frame\ (J). \ Insert \ Spring \\ Washer\ (12)\ , \ Flat\ Washer\ (13)\ , \ \& \ tighten\ JCBC\ (10)\ using \qquad an \ Allen\ Key(15).$ 

Box 1: No G

Box 2 : NQ J + NQ 10 + NQ 12 + NQ 13 + NQ 15

Structure Assembly Installation

STEP 10 Attach the Footboard Drawer Frame (J) to the Side Rail (H). Insert Spring Washer (12), Flat Washer (13), tighten JCBC (10) using Allen Key (15).

Box 2: NQ 10 + NQ 12 + NQ 13 + NQ 15

STEP 111

Attach the Drawer Support Rail (E) to the Footboard (B) using CSK Screw (8) and tighten with Screw Driver. ( Not included)

Footboard Structure Assembly Installation

STEP 12 Attach the Drawer Support Rail (E) to the Footboard Drawer Frame (J). Insert Spring Washer (12), Flat Washer (13) & tighten JCBC Bolt (10) using an Allen Key (15).

Box 2: N = 10 + N = 12 + N = 13 + N = 15