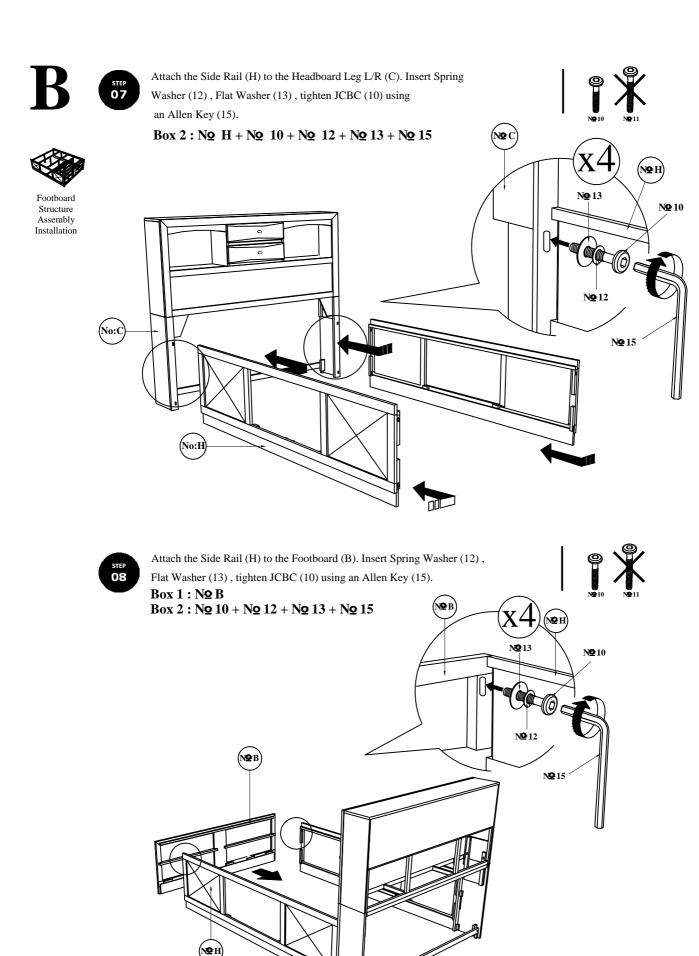

Attach Headboard Back Support (L) & (O) as picture shown. Tighten the CSK screw (1) using a screw driver. (Not included)

STEP 09  $\label{eq:continuous} Attach \ Support \ Leg\ (G) \ \ to \ the \ Footboard \ Drawer \ Frame\ (J). \ Insert \ Spring \\ Washer\ (12)\ , \ Flat\ Washer\ (13)\ , \ \& \ tighten\ JCBC\ (10)\ using \qquad an \ Allen\ Key(15).$ 

Box 1: No G

Box 2 : NQ J + NQ 10 + NQ 12 + NQ 13 + NQ 15

Structure Assembly Installation

STEP 10 Attach the Footboard Drawer Frame (J) to the Side Rail (H). Insert Spring Washer (12), Flat Washer (13), tighten JCBC (10) using Allen Key (15).

Box 2: NQ 10 + NQ 12 + NQ 13 + NQ 15

STEP 111

Attach the Drawer Support Rail (E) to the Footboard (B) using CSK Screw (8) and tighten with Screw Driver. ( Not included)

Footboard Structure Assembly Installation