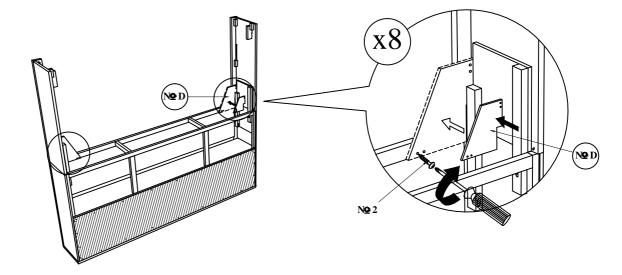

Box 1: N24 + N25 + N26 + N27

Headboard Assembly Installation

Attach and tighten the triangle Support Panel (D) to the Headboard and tighten the Panhead screw (2) using screw driver . (Not included)

Box 1 : No D + No 2