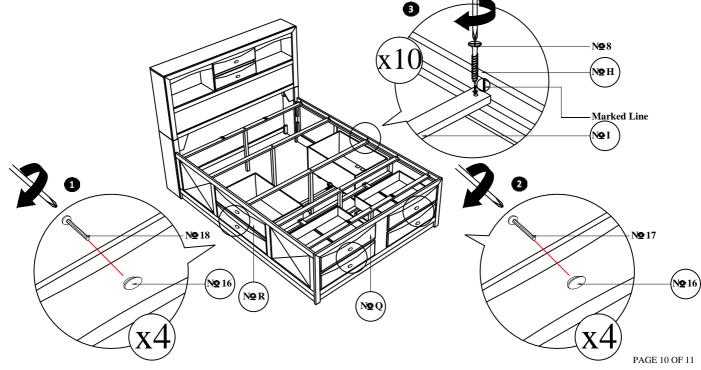

Box 2 : Nº 8

STEP 15

Attach Bed Slat (I) & (P) to the Bed Slat Support (N) . Tighten JCBC Bolt (11) using an Allen Key (15). ( Loosen and tighten the Adjuster to stability of bed)

Box 2 : NQI + NQN + NQO + NQP + NQ11 + NQ15

Footboard Structure Assembly Installation

STEP 16

Attach Z-Bracket (14) to the Bed Slat Support (N) and Support Leg 2 (F). Use Panhead Screw (9) and tighten with Screw Driver. ( Not included)

Box 2 : No 9 + No 14

Then Push together the Slide Rail (H) with Bed Slat (I) & tighten with CSK Screw (8) by using Screw Driver. (Make sure the center of Bed Slat (I) is aligned with the marked line as shown).

Box 2 : Nº 8

Box 3: NQ 16 + NQ 17 + NQ 18

19

Attention! Screw on this markings on concealed panel slat (K).

Conceal Panel & Drawer Assembly Installation