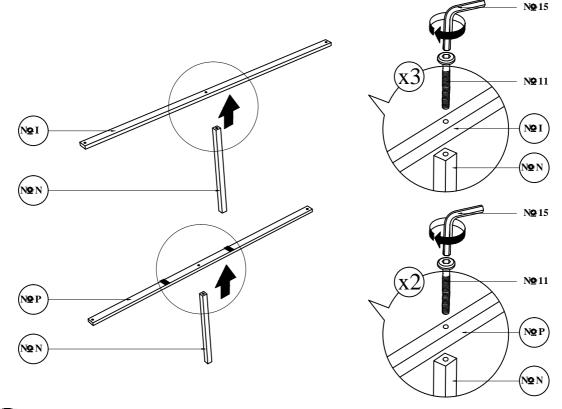

Box 2 : Nº 8

STEP 15

Attach Bed Slat (I) & (P) to the Bed Slat Support (N) . Tighten JCBC Bolt (11) using an Allen Key (15). ( Loosen and tighten the Adjuster to stability of bed)

Box 2 : NQI + NQN + NQO + NQP + NQ11 + NQ15