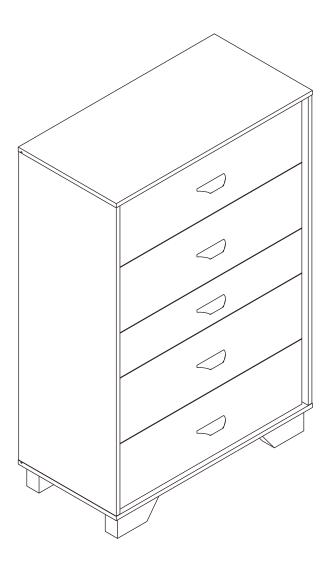

# 5-DRAWERS CHEST

### 5-DRAWERS CHEST

### DIMENSIONS -

Width - 31.5" Depth - 15.75" Height - 47.24"