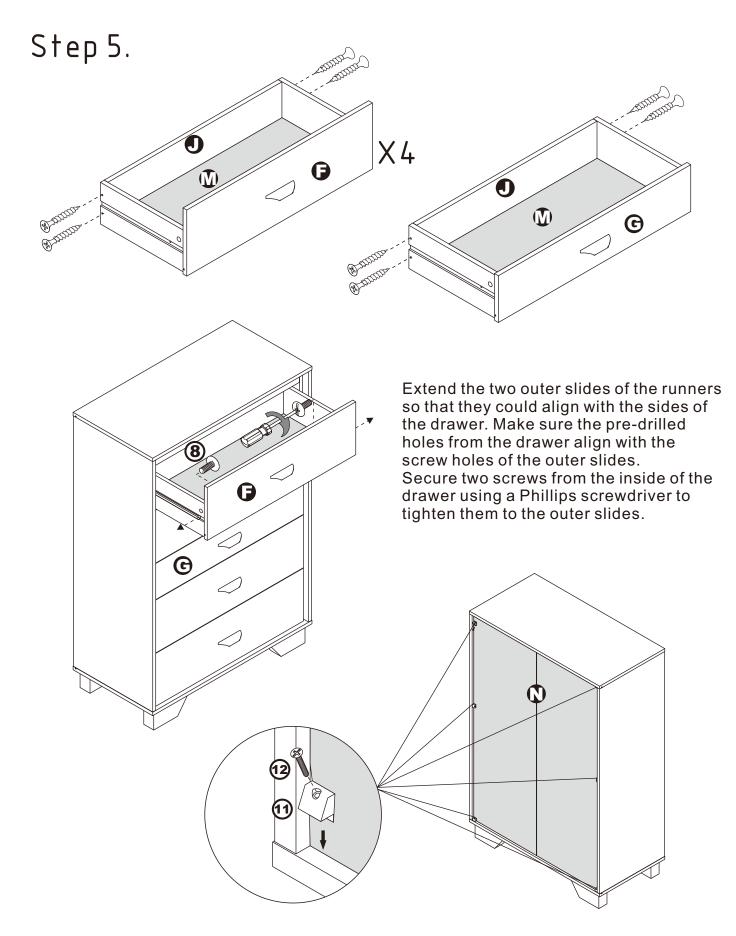

### ASSEMBLY INSTRUCTIONS

286661 AND 286662



# 5-DRAWERS CHEST

### 5-DRAWERS CHEST

### 286661 AND 286662



### DIMENSIONS -

Width - 31.5" Depth - 15.75" Height - 47.24"

### PARTS LIST









**①** X5









**(** X5





**©**X1



**●** X4



X1



**⊕** X5



**©** X5



**1** X5



**(2)** X1



### HARDWARE LIST

















mmm }









**7** X20











**13** X4



### ASSEMBLY INSTRUCTIONS Step 1. **6** 2nd Hole Push runner to see screw holes on the other end 1 X4

## ASSEMBLY INSTRUCTIONS Step 3. 3 0 A 3

### ASSEMBLY INSTRUCTIONS Step 4. 1 X4 **()** 1 9 **O** X5 X5 Ø X5 0 0 X4 **D**

### ASSEMBLY INSTRUCTIONS-



### **ASSEMBLY IS COMPLETED**

Make sure the product is rested on a flat surface and does not feel loose or wobbly. If it does, double check that the bolts/screws are secured and properly tightened.