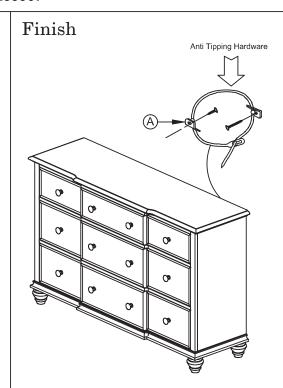

#### Hardware List

| NO. | Description       | Drawing | Q'ty |
|-----|-------------------|---------|------|
| Α   | Tipping Restraint | Q       | 1set |