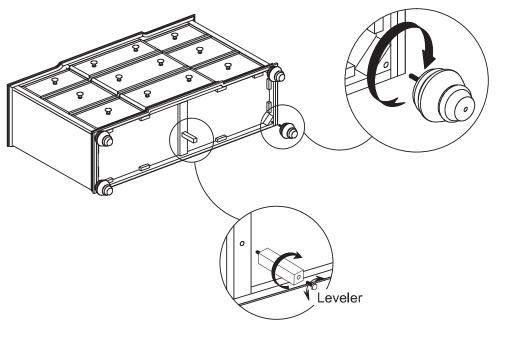

# ASSEMBLY INSTRUCTION

#### **MODEL 285907**

Thank you for purchasing this quality product. Be sure to check all packing material carefully for small parts which may have come loose inside the carton during shipment. Separate, identify and count all parts and hardware. Compare with the parts list to be sure all parts are present. "DO NOT TIGHTEN SCREWS UNTIL COMPLETELY ASSEMBLED"

## IMPORTANT: PLEASE READ INSTRUCTION BEFORE STARTING THE ASSEMBLY



#### Hardware List

| NO. | Description       | Drawing | Q'ty |
|-----|-------------------|---------|------|
| Α   | Tipping Restraint | Q       | 1set |

### Step 1